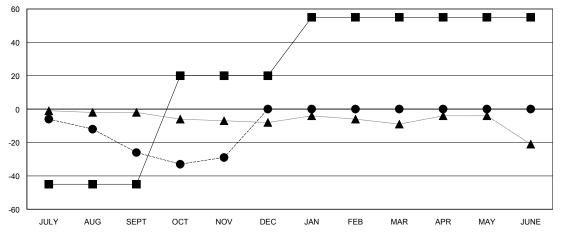

#### GOALS AND ACTUAL MEMBERS CUMULATIVE

| - CURR  | ENT YEAR GOALS FOR NEW |
|---------|------------------------|
| MEMBERS |                        |

- - CURRENT YEAR ACTUAL MEMBERS

- ▲ - LAST YEAR ACTUAL MEMBERS