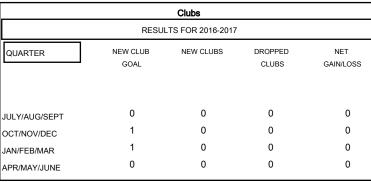

## MONTHLY MEMBERSHIP PROGRESS REPORT

### District A 5

Results as of: 11/30/2016

# GMT: CHRIS LEWIS LOCATION ONTARIO GMT CA 2



| Members                  |                    |                                     |                    |                  |  |  |
|--------------------------|--------------------|-------------------------------------|--------------------|------------------|--|--|
| RESULTS FOR 2016-2017    |                    |                                     |                    |                  |  |  |
| QUARTER                  | NEW MEMBER<br>GOAL | CHARTER AND<br>NEW MEMBERS<br>ADDED | DROPPED<br>MEMBERS | NET<br>GAIN/LOSS |  |  |
| JULY/AUG/SEPT            | -45                | 10                                  | 36                 | -26              |  |  |
| OCT/NOV/DEC  JAN/FEB/MAR | 65<br>35           | 20<br>0                             | 23<br>0            | -3<br>0          |